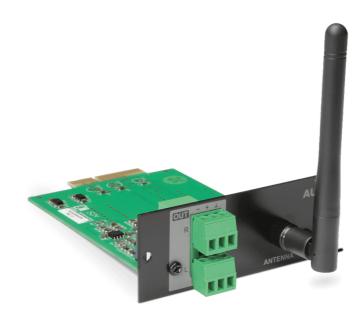

# BMP42 SourceCon™ professional Bluetooth module

#### Product information:

The BMP42 receiver offers wireless connection possibilities for audio playback from any Bluetooth-compatible portable device including laptops, smartphones, tablets or any other. A longrange transmission distance (up to 30 meters) is possible depending on the installed environment.

### System specifications:

| Connection              |             | SourceCon™ interface card slot                                                |
|-------------------------|-------------|-------------------------------------------------------------------------------|
| Inputs                  |             | Bluetooth receiver                                                            |
| Outputs                 | Туре        | Balanced stereo line outputs (3-pin Euro Terminal Block<br>(Pitch - 3.81 mm)) |
|                         | Level       | 8 dB ~ 82 dB                                                                  |
| Bluetooth specification |             | V4.2                                                                          |
|                         |             | Class 2 output power                                                          |
| THD+N (@ 1 kHz)         |             | < 0.07%                                                                       |
| Crosstalk (@ 1 kHz)     |             | 80 dB                                                                         |
| Power                   | Consumption | 0.5 W                                                                         |

## Product Features:

| Dimensions  |          | 87 x 34.5 x 114 mm (W x H x D)  |
|-------------|----------|---------------------------------|
| Weight      |          | 0.075 kg                        |
| Mounting    |          | SourceCon™ interface card slot  |
| Accessories | Included | 2.4 GHz bluetooth antenna (SMA) |
|             | Optional | BAE100 Antenna extender kit     |