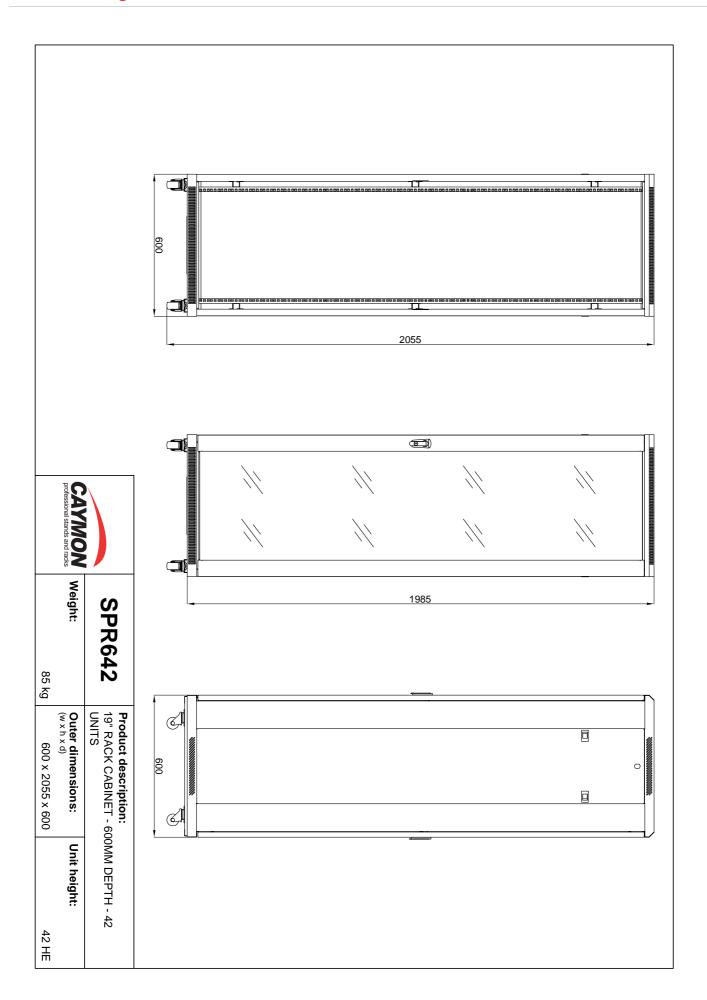

### **Product Features:**

| Unit height                               |          | 42 HE                                                    |
|-------------------------------------------|----------|----------------------------------------------------------|
| Weight                                    |          | 194.0068 lb                                              |
| Colours                                   |          | Black (RAL9004)                                          |
| Accessories                               | Optional | KS600 - M6 x 16 mm bolt DIN7985 Black                    |
|                                           |          | KM600 - M6 Cage nuts                                     |
|                                           |          | SPR60LR - L-rail (horizontal support)                    |
|                                           | Included | 4 x Key for sidepanel lock                               |
|                                           |          | 1 x Allen key                                            |
|                                           |          | 4 x Levelling feet                                       |
|                                           |          | 4 x Key for front/back door                              |
|                                           | Optional | SPR10CS - Rack interconnection slot                      |
|                                           |          | SPR60FS - Fixed shelf                                    |
|                                           |          | SPR60SS - Sliding shelf                                  |
|                                           |          | SPR60PT - Rack plinth                                    |
|                                           |          | SPR60RF - Cooling roof fan unit (230V)                   |
| Max. usable depth                         |          | 21.26 "                                                  |
| Wheel                                     | Diameter | 1.97 "                                                   |
| Dimensions                                |          | 23.62 x 78.15 (80.91) x 23.62 " (W x H (incl. feet) x D) |
| Accessories                               | Included | 20 x KS600                                               |
|                                           |          | 20 x KM600                                               |
| Static load capacity (adjustable feet)    |          | 1763.70 lb                                               |
| Dynamic load capacity (transport castors) |          | 881.85 lb                                                |

## Architects' and Engineers' Specifications:

The rack shall have the following dimensions: Height 1985 mm, Depth 600 mm, Width 600 mm, have a Weight of 85 kg and hold up to 42 units. The rack shall comply with ANSI/EIA RS-310D, DIN41491 and IEC60297 standards. 50 mm wheels will be included as well as leveling feet. The frame of the rack shall be constructed out of cold rolled steel of 2 mm thick while for the other parts a thickness of 1.2 mm shall be used . These parts shall have a textured black powder coating (RAL9004) color. The mounting rail shall be adjustable in depth on the front and rear side and have unit measurement indicators on the front side. Rack shall include tempered smokey grey glass door on the front side and a steel door on the rear side, both equipped with standard key-lock. Sides of the rack shall be removable and the top shall have a ventilation grid.