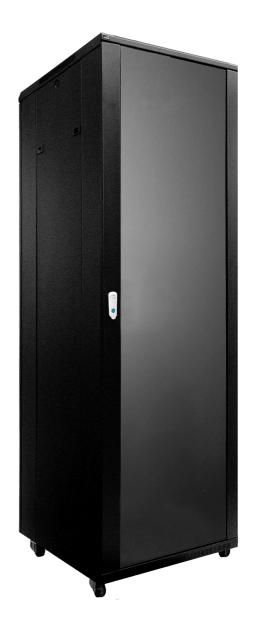

# **SPR642** 19" rack cabinet - 42 units - 600mm W x 600mm D

## Highlights:

- · Stores up to 42 units of 19" Equipment
- · Standard keylock for both doors
- · Integrated ventilation grid on top
- 50 mm Wheels + leveling feet included
- · Removable sides for easy installing & cabling
- · Punched square holes for use with snap-in cage nuts
- Front and rear in depth adjustable 19" profiles (max 540 mm)
- · Tempered glass door with keylock
- · Reversible door position

#### Product information:

The SPR642 is a professional 19" rack compliant to the ANSI/EIA RS-310D, DIN41491 and IEC60297 standards. A cold rolled steel 2 mm thick frame and 1,2 mm thick plates provides a solid and stable construction making it suitable for heavy equipment, storing up to 42 units inside. The SPR642 comes fully assembled including 50 mm wheels for easy moving and adjustable feet for fixing and leveling once correctly positioned. The 19" mounting profile with punched square holes for use with snap-in cage nuts in combination with the printed unit measurement indicators ensure an easy fitting of the equipment. Adjustable 19 " profiles provide great flexibilty for installing equipment depending on its depth. Both front and rear doors are fitted with a standard keylock.