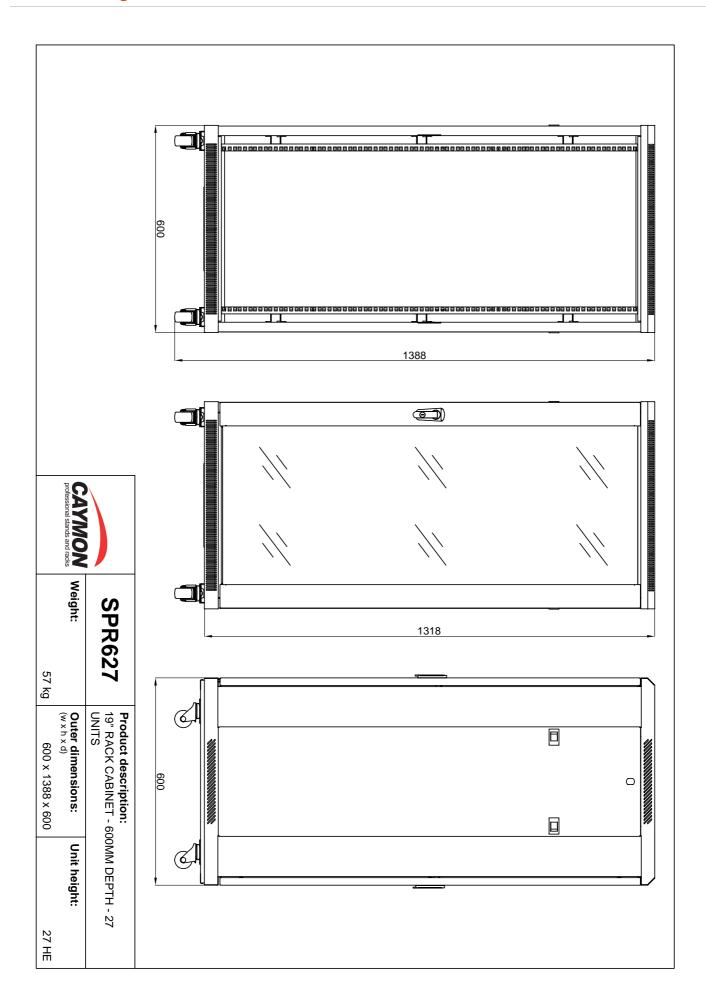

## **SPR627**19" rack cabinet - 27 units - 600mm W x 600mm D

## Architects' and Engineers' Specifications:

The rack shall have the following dimensions: Height 1318 mm, Depth 600 mm, Width 600 mm, have a Weight of 57 kg and hold up to 27 units. The rack shall comply with ANSI/EIA RS-310D, DIN41491 and IEC60297 standards. 50 mm wheels will be included as well as leveling feet. The frame of the rack shall be constructed out of cold rolled steel of 2 mm thick while for the other parts a thickness of 1.2 mm shall be used . These parts shall have a textured black powder coating (RAL9004) color. The mounting rail shall be adjustable in depth on the front and rear side and have unit measurement indicators on the front. Rack shall include tempered smokey grey glass door on the front side and a steel door on the rear side, both equipped with standard key-lock. Sides of the rack shall be removable and the top shall have a ventilation grid.