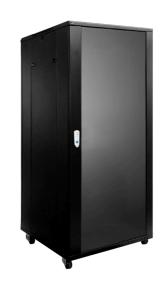

## **SPR627**19" rack cabinet - 27 units - 600mm W x 600mm D

The SPR627 is a professional 19" rack compliant to the ANSI/EIA RS-310D, DIN41491 and IEC60297 standards. A cold rolled steel 2 mm thick frame and 1,2 mm thick plates provides a solid and stable construction making it suitable for heavy equipment, storing up to 27 units inside. The SPR627 comes fully assembled including 50 mm wheels for easy moving and adjustable feet for fixing and leveling once correctly positioned. The 19" mounting profile with punched square holes for use with snap-in cage nuts in combination with the printed unit measurement indicators ensure an easy fitting of the equipment. Adjustable 19 " profiles provide great flexibilty for installing equipment depending on its depth. Both front and rear doors are fitted with a standard keylock.